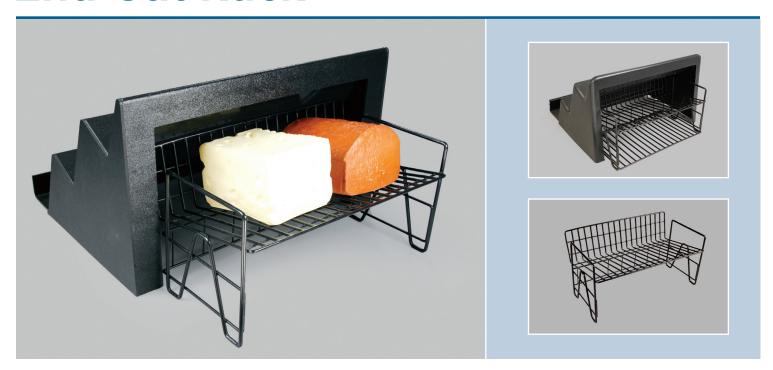

## Features and Benefits

- Rack fits behind zig zag meat and cheese organizers to hold end cuts
- Coated black wire

## Provides storage space – reduces overall footprint

Compatible with our Bulk Meat and Cheese Zig Zag Risers, the End Cut Rack provides valuable storage space for end cuts, cheeses, or other product.

Rack is design to fit underneath the Riser, reducing the overall footprint of the display. Coated black wire is non-skid, ensuring stability.